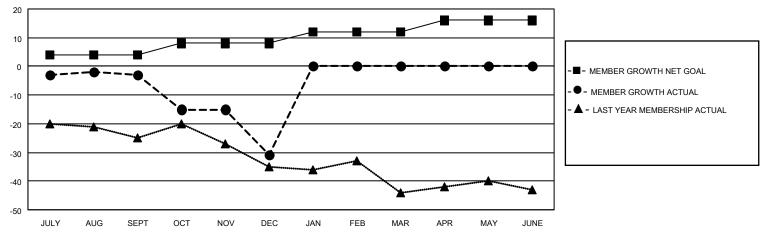

#### GOALS AND ACTUAL MEMBERS CUMULATIVE

| DROPPED CLUBS: 0 |    | 8 CLUBS OF 35 ADDED 1 OR<br>MORE NEW MEMBERS | GENDER DISTRIBUTION                |              |  |
|------------------|----|----------------------------------------------|------------------------------------|--------------|--|
|                  |    | MORE NEW MEMBERS                             | MALE                               | 962 (79.44%) |  |
|                  |    |                                              | FEMALE 249 (20.56%)                |              |  |
| DROPPED MEMBERS  |    |                                              | NON BINARY                         | 0 (0.00%)    |  |
|                  |    |                                              | PREFER NOT TO ANSWER               | 0 (0.00%)    |  |
| DECEASED         | 3  |                                              |                                    |              |  |
| CLUB CANCELLED   | 0  | CLICK HERE FOR CUMULATIVE                    | TOTAL FAMILY UNIT MEMBERS          | 178          |  |
| OTHER            | 51 | MEMBERSHIP DATA                              |                                    |              |  |
| TOTAL            | 54 |                                              | FAMILY MEMBERS PAYING HALF DUES 91 |              |  |
|                  |    |                                              |                                    |              |  |